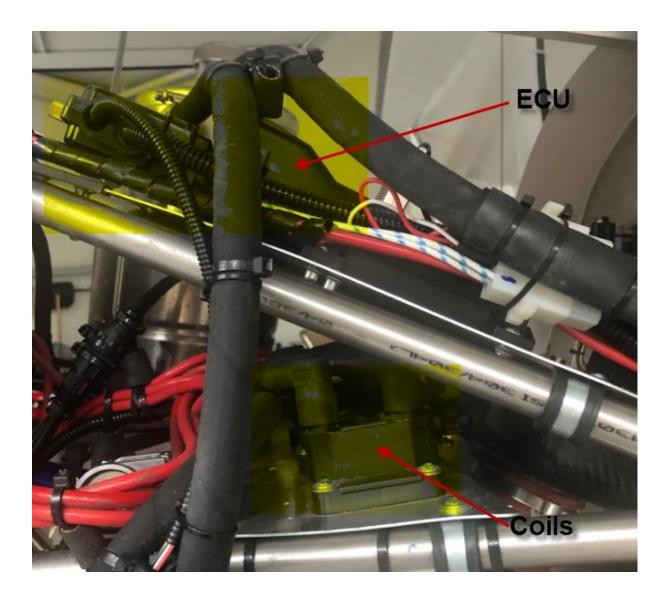

D-MOTOR

Do not mount the ECU directly above or below the Ignition Coil set !

Example of how NOT to install the ECU :

| Service Bulletin 2019 - 016 |       |      |         |       |      |       |      |  |  |  |
|-----------------------------|-------|------|---------|-------|------|-------|------|--|--|--|
| ISSUED                      |       |      | REVISED |       |      | Pages | Rev. |  |  |  |
| Day                         | Month | Year | Day     | Month | Year | 2     | 1    |  |  |  |
| 08                          | 07    | 2019 | 12      | 07    | 2019 |       |      |  |  |  |